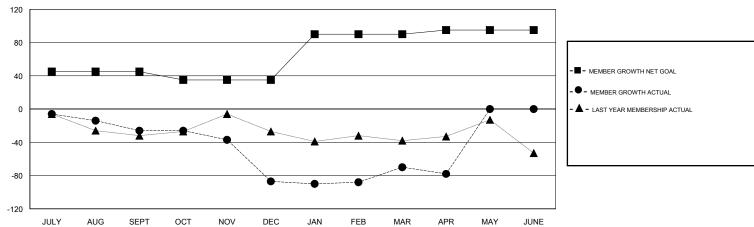

### MAHESH CHITNIS **LOCATION NEW JERSEY GMT CA**

|               | Club          | os          |               |               | Members RESULTS FOR 2017-2018 |                         |                                                  |  |
|---------------|---------------|-------------|---------------|---------------|-------------------------------|-------------------------|--------------------------------------------------|--|
|               | RESULTS FOR   | R 2017-2018 |               |               |                               |                         |                                                  |  |
| QUARTER       | NEW CLUB GOAL | NEW CLUBS   | DROPPED CLUBS | QUARTER       | MEMBER GROWTH NET<br>GOAL     | MEMBER GROWTH<br>ACTUAL | DROPPED<br>MEMBERS ACTUA<br>(including transfers |  |
| JULY/AUG/SEPT | 2             | 0           | 0             | JULY/AUG/SEPT | 45                            | 46                      | 47                                               |  |
| OCT/NOV/DEC   | 0             | 0           | 3             | OCT/NOV/DEC   | -10                           | 24                      | 84                                               |  |
| JAN/FEB/MAR   | 2             | 1           | 0             | JAN/FEB/MAR   | 55                            | 48                      | 29                                               |  |
| APR/MAY/JUNE  | 0             | 0           | 0             | APR/MAY/JUNE  | 5                             | 8                       | 14                                               |  |
|               |               |             |               | <u>'</u>      |                               |                         |                                                  |  |